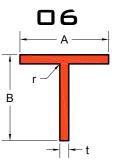

# standard

 $\mathbf{A} = Width$ 

**B** = Height

t = thickness

r = Corner radius

| * Additional charge |                       |                             |                    |                            |                          |                             |
|---------------------|-----------------------|-----------------------------|--------------------|----------------------------|--------------------------|-----------------------------|
| Profile<br>Code     | B<br>Height<br>(inch) | A<br><i>Width</i><br>(inch) | <b>t</b><br>(inch) | Area<br>Flaeche<br>(inch²) | Area<br>Flaeche<br>(mm²) | Weight<br>Gewicht<br>(Kg/m) |
| 060801              | 3"                    | 3"                          | 1/4"               | 1,4373                     | 927                      | 2,513                       |
|                     |                       |                             |                    |                            |                          |                             |
|                     |                       |                             |                    |                            |                          |                             |
|                     |                       |                             |                    |                            |                          |                             |
|                     |                       |                             |                    |                            |                          |                             |
|                     |                       |                             |                    |                            |                          |                             |
|                     |                       |                             |                    |                            |                          |                             |
|                     |                       |                             |                    |                            |                          |                             |
|                     |                       |                             |                    |                            |                          |                             |
|                     |                       |                             |                    |                            |                          |                             |
|                     |                       |                             |                    |                            |                          |                             |
|                     |                       |                             |                    |                            |                          |                             |
|                     |                       |                             |                    |                            |                          |                             |
|                     |                       |                             |                    |                            |                          |                             |
|                     |                       |                             |                    |                            |                          |                             |
|                     |                       |                             |                    |                            |                          |                             |
|                     |                       |                             |                    |                            |                          |                             |
|                     |                       |                             |                    |                            |                          |                             |
|                     |                       |                             |                    |                            |                          |                             |
|                     |                       |                             |                    |                            |                          |                             |
|                     |                       |                             |                    |                            |                          |                             |
|                     |                       |                             |                    |                            |                          |                             |
|                     |                       |                             |                    |                            |                          |                             |
|                     |                       |                             |                    |                            |                          |                             |
|                     |                       |                             |                    |                            |                          |                             |
|                     |                       |                             |                    |                            |                          |                             |
|                     |                       |                             |                    |                            |                          |                             |
|                     |                       |                             |                    |                            |                          |                             |
|                     |                       |                             |                    |                            |                          |                             |
|                     |                       |                             |                    |                            |                          |                             |
|                     |                       |                             |                    |                            |                          |                             |
|                     |                       |                             |                    |                            |                          |                             |
|                     |                       |                             |                    |                            |                          |                             |